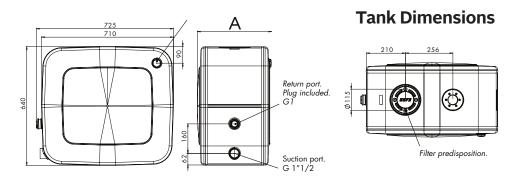

Available in aluminium or powder-coated steel, with L-brackets for side mounting or bottom brackets for rear-of-cab mounting

- 115mm filter provision for tank-top return filter and/or direct valve mounting
- Quality filler breather with replaceable element
- · Oil-level indicator

**TKBRS Side Mount** 

**TKBRR Rear Mount** 

|              | WITH SIDE-MOUNT BRACKET |             |                 |             | WITH REAR-MOUNT BRACKET |             |                 |             |        |
|--------------|-------------------------|-------------|-----------------|-------------|-------------------------|-------------|-----------------|-------------|--------|
| Capacity (L) | Aluminium               |             | Steel           |             | Aluminium               |             | Steel           |             | A (mm) |
|              | Product<br>Code         | Weight (kg) | Product<br>Code | Weight (kg) | Product<br>Code         | Weight (kg) | Product<br>Code | Weight (kg) | ()     |
| 135          | TKBRS135A               | 36          | TKBRS135S       | 44          | TKBRR135A               | 29          | TKBRR135S       | 37          | 350    |
| 150          | TKBRS150A               | 37          | TKBRS150S       | 46          | TKBRR150A               | 30          | TKBRR150S       | 39          | 400    |
| 170          | TKBRS170A               | 38          | TKBRS170S       | 48          | TKBRR170A               | 31          | TKBRR170S       | 41          | 450    |
| 200          | TK-<br>BRS200A          | 39          | TK-<br>BRS200S  | 50          | TK-<br>BRR200A          | 32          | TK-<br>BRR200S  | 43          | 500    |
| 250          | TKBRS250A               | 41          | TKBRS250S       | 53          | TKBRR250A               | 34          | TKBRR250S       | 46          | 600    |