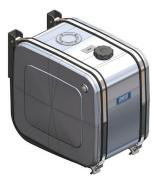

## **BR** Series

BR Series tanks are manufactured using only high-quality raw materials combined with the latest technologies in robot welding and assembly. This results in a reliable product, sleek in appearance and suitable for a range of applications.

Available in aluminium or powder-coated steel, with L-brackets for side mounting or bottom brackets for rear-of-cab mounting

- 115mm filter provision for tank-top return filter and/or direct valve mounting
- Quality filler breather with replaceable element
- · Oil-level indicator

**TKBRS Side Mount** 

**TKBRR Rear Mount** 

|              | WITH SIDE-MOUNT BRACKET |             |                 |             | WITH REAR-MOUNT BRACKET |             |                 |             |        |
|--------------|-------------------------|-------------|-----------------|-------------|-------------------------|-------------|-----------------|-------------|--------|
| Capacity (L) | Aluminium               |             | Steel           |             | Aluminium               |             | Steel           |             | A (mm) |
|              | Product<br>Code         | Weight (kg) | Product<br>Code | Weight (kg) | Product<br>Code         | Weight (kg) | Product<br>Code | Weight (kg) | ()     |
| 135          | TKBRS135A               | 36          | TKBRS135S       | 44          | TKBRR135A               | 29          | TKBRR135S       | 37          | 350    |
| 150          | TKBRS150A               | 37          | TKBRS150S       | 46          | TKBRR150A               | 30          | TKBRR150S       | 39          | 400    |
| 170          | TKBRS170A               | 38          | TKBRS170S       | 48          | TKBRR170A               | 31          | TKBRR170S       | 41          | 450    |
| 200          | TK-<br>BRS200A          | 39          | TK-<br>BRS200S  | 50          | TK-<br>BRR200A          | 32          | TK-<br>BRR200S  | 43          | 500    |
| 250          | TKBRS250A               | 41          | TKBRS250S       | 53          | TKBRR250A               | 34          | TKBRR250S       | 46          | 600    |