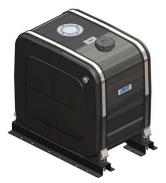

## **BR** Series

BR Series tanks are manufactured using only high-quality raw materials combined with the latest technologies in robot welding and assembly. This results in a reliable product, sleek in appearance and suitable for a range of applications.

Available in aluminium or powder-coated steel, with L-brackets for side mounting or bottom brackets for rear-of-cab mounting

- 115mm filter provision for tank-top return filter and/or direct valve mounting
- Quality filler breather with replaceable element
- · Oil-level indicator

**TKBRS Side Mount** 

**TKBRR Rear Mount** 

|              | WITH SIDE-MOUNT BRACKET |             |                 |             | WITH REAR-MOUNT BRACKET |             |                 |             |        |
|--------------|-------------------------|-------------|-----------------|-------------|-------------------------|-------------|-----------------|-------------|--------|
| Capacity (L) | Aluminium               |             | Steel           |             | Aluminium               |             | Steel           |             | A (mm) |
|              | Product<br>Code         | Weight (kg) | Product<br>Code | Weight (kg) | Product<br>Code         | Weight (kg) | Product<br>Code | Weight (kg) | ()     |
| 135          | TKBRS135A               | 36          | TKBRS135S       | 44          | TKBRR135A               | 29          | TKBRR135S       | 37          | 350    |
| 150          | TKBRS150A               | 37          | TKBRS150S       | 46          | TKBRR150A               | 30          | TKBRR150S       | 39          | 400    |
| 170          | TKBRS170A               | 38          | TKBRS170S       | 48          | TKBRR170A               | 31          | TKBRR170S       | 41          | 450    |
| 200          | TK-<br>BRS200A          | 39          | TK-<br>BRS200S  | 50          | TK-<br>BRR200A          | 32          | TK-<br>BRR200S  | 43          | 500    |
| 250          | TKBRS250A               | 41          | TKBRS250S       | 53          | TKBRR250A               | 34          | TKBRR250S       | 46          | 600    |