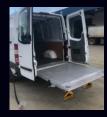

### The perfect solution for vans

The MBB C 500 VAN model has been specifically designed for factory-built vans and fits virtually all models. Weighing in 146kg and lifting a full 500kg at 600mm load centre the lift features open and close hydraulic function and delivered pre-wired with easy to-fit, van specific mounting brackets so no body modifications required.

### **Diagram**

| a (mm) | Q (kg) |
|--------|--------|
| 600    | 500    |
| 700    | 430    |
| 820    | 360    |
| 1120   | 260    |

The MBB C 500 VAN FLEX models is specifically designed for factory-built vans and fits virtually all models. Weighing in 160kg and lifting a full 500kg at 600mm load centre the lift features open and close hydraulic function and provides full access to drivers side door without needing to lower the platform but when required the platform still provides full width functionality.