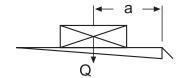

### **Diagram**

| a (mm | ) Q (kg) |  |
|-------|----------|--|
| 600   | 500      |  |
| 700   | ) 430    |  |
| 820   | 360      |  |
| 1120  | 260      |  |
|       |          |  |

Disclaimer: The specified weights refer to the lightest platforms of the corresponding height. Dimensions may vary. Specifications subject to change without notice.