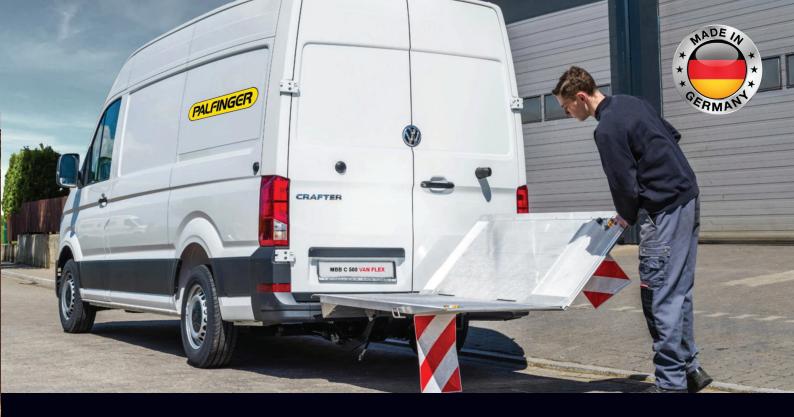

### The perfect solution for vans

The MBB C 500 VAN model has been specifically designed for factory-built vans and fits virtually all models. Weighing in 146kg and lifting a full 500kg at 600mm load centre the lift features open and close hydraulic function and delivered pre-wired with easy to-fit, van specific mounting brackets so no body modifications required.

## MBB C 500 VAN FLEX

### The flexible solution for vans

### **Diagram**

| a (mm) | Q (kg) |
|--------|--------|
| 600    | 500    |
| 700    | 430    |
| 820    | 360    |
| 1120   | 260    |

The MBB C 500 VAN FLEX models is specifically designed for factory-built vans and fits virtually all models. Weighing in 160kg and lifting a full 500kg at 600mm load centre the lift features open and close hydraulic function and provides full access to drivers side door without needing to lower the platform but when required the platform still provides full width functionality.