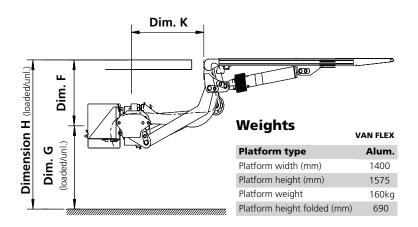

### **Dimensions**

|                   |                                                    | C 500 VAN FLEX |
|-------------------|----------------------------------------------------|----------------|
| Lift arms (in mm) |                                                    | 500            |
| H (max.)          | Loading height unloaded                            | 780            |
| H (min.)          | Loading height loaded                              | 450            |
| F (max.)          | Middle of main beam to upper edge of loading floor | 340            |
| K (min.)          | At dimension F (max.)                              | 546            |
| D (min.)          | Installation space (min.)                          | 814 (926)      |
| F (min.)          |                                                    | -              |
| K (max.)          | At dimension F (min.)                              | -              |
| D (max.)          | Installation space (max.)                          | -              |

#### **Technical data**

| iechnicai data                    | C 500 VAN FLEX                             |
|-----------------------------------|--------------------------------------------|
| Lifting capacity                  | 500kg (600kg opt.)                         |
| Main beam                         | 120 x 80 mm                                |
| Lifting gear hydraulics           | 1 x lift cylinder / 1 x tilt cylinder      |
| Platform overlap with floor       | 510 mm                                     |
| Lift arm pitch                    | 600 mm                                     |
| Load centre - lengthwise          | 600 mm                                     |
| Load centre - across centre       | 100mm off-centre, 50% rated load one-sided |
| Inclination angle of the platform | +90° to -10°                               |