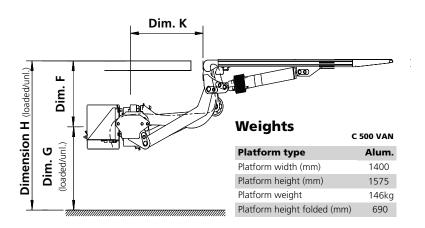

#### **Dimensions**

|                   |                                                    | C 500 VAN |
|-------------------|----------------------------------------------------|-----------|
| Lift arms (in mm) |                                                    | 500       |
| H (max.)          | Loading height unloaded                            | 780       |
| H (min.)          | Loading height loaded                              | 450       |
| F (max.)          | Middle of main beam to upper edge of loading floor | 340       |
| K (min.)          | At dimension F (max.)                              | 546       |
| D (min.)          | Installation space (min.)                          | 729       |
| F (min.)          |                                                    | -         |
| K (max.)          | At dimension F (min.)                              | -         |
| D (max.)          | Installation space (max.)                          | -         |

#### **Technical data**

|                                   | C 500 VAN                                  |
|-----------------------------------|--------------------------------------------|
| Lifting capacity                  | 500 kg                                     |
| Main beam                         | 110 x 110 mm                               |
| Lifting gear hydraulics           | 1 x lift cylinder / 1 x tilt cylinder      |
| Platform overlap with floor       | -                                          |
| Lift arm pitch                    | 600 mm                                     |
| Load centre - lengthwise          | 600 mm                                     |
| Load centre - across centre       | 100mm off-centre, 50% rated load one-sided |
| Inclination angle of the platform | +90° to -10°                               |