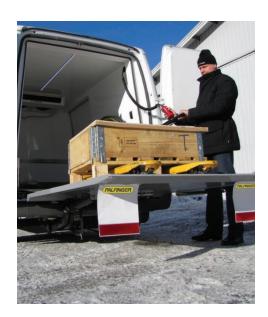

### The perfect solution for vans

The MBB C 500 VAN model has been specifically designed for factory-built vans and fits virtually all models. Weighing in 146kg and lifting a full 500kg at 600mm load centre the lift features open and close hydraulic function and delivered pre-wired with easy to-fit, van specific mounting brackets so no body modifications required.

### **Diagram**

| a (mm) | Q (kg) |
|--------|--------|
| 600    | 500    |
| 700    | 430    |
| 820    | 360    |
| 1120   | 260    |

The MBB C 500 VAN FLEX models is specifically designed for factory-built vans and fits virtually all models. Weighing in 160kg and lifting a full 500kg at 600mm load centre the lift features open and close hydraulic function and provides full access to drivers side door without needing to lower the platform but when required the platform still provides full width functionality.