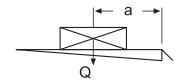

### **Diagram**

| a (mm | ) Q (kg) |  |
|-------|----------|--|
| 600   | 500      |  |
| 700   | ) 430    |  |
| 820   | 360      |  |
| 1120  | 260      |  |
|       |          |  |

Disclaimer: The specified weights refer to the lightest platforms of the corresponding height. Dimensions may vary. Specifications subject to change without notice.

### **Diagram**

| a (mm) | Q (kg) |
|--------|--------|
| 600    | 500    |
| 700    | 430    |
| 820    | 360    |
| 1120   | 260    |

The MBB C 500 VAN FLEX models is specifically designed for factory-built vans and fits virtually all models. Weighing in 160kg and lifting a full 500kg at 600mm load centre the lift features open and close hydraulic function and provides full access to drivers side door without needing to lower the platform but when required the platform still provides full width functionality.