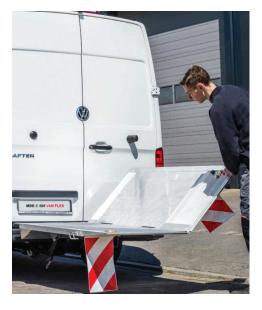

## MBB C 500 VAN FLEX

### The flexible solution for vans

### **Diagram**

| a (mm) | Q (kg) |
|--------|--------|
| 600    | 500    |
| 700    | 430    |
| 820    | 360    |
| 1120   | 260    |

The MBB C 500 VAN FLEX models is specifically designed for factory-built vans and fits virtually all models. Weighing in 160kg and lifting a full 500kg at 600mm load centre the lift features open and close hydraulic function and provides full access to drivers side door without needing to lower the platform but when required the platform still provides full width functionality.